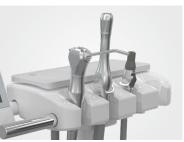

# **Flexible Control**

The wide range swivel cuspidor bowl and assistant arm provide the biggest possible treatment space.

- (D S) 9

00000

#### **One-Key Adjustment of Dentist Element**

With the air lock switch on the handle of the dentist element, the unit can be adjusted to optimal position with a mere press of a button.

#### Simple and Quick Operation

The dentist element and assistant arm can have the control panels with the same functions, both of which are for simple and quick operation. The control panels are perfect for seamless cooperation between the dentist and assistant.