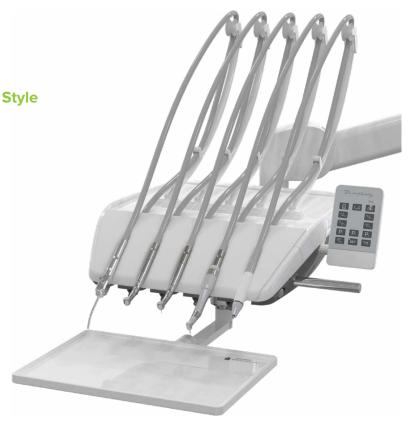

# **Flexible Control**

The wide range swivel cuspidor bowl and assistant arm provide the biggest possible treatment space.

- (D S) 9

00000

#### **One-Key Adjustment of Dentist Element**

With the air lock switch on the handle of the dentist element, the unit can be adjusted to optimal position with a mere press of a button.

#### Simple and Quick Operation

The dentist element and assistant arm can have the control panels with the same functions, both of which are for simple and quick operation. The control panels are perfect for seamless cooperation between the dentist and assistant.