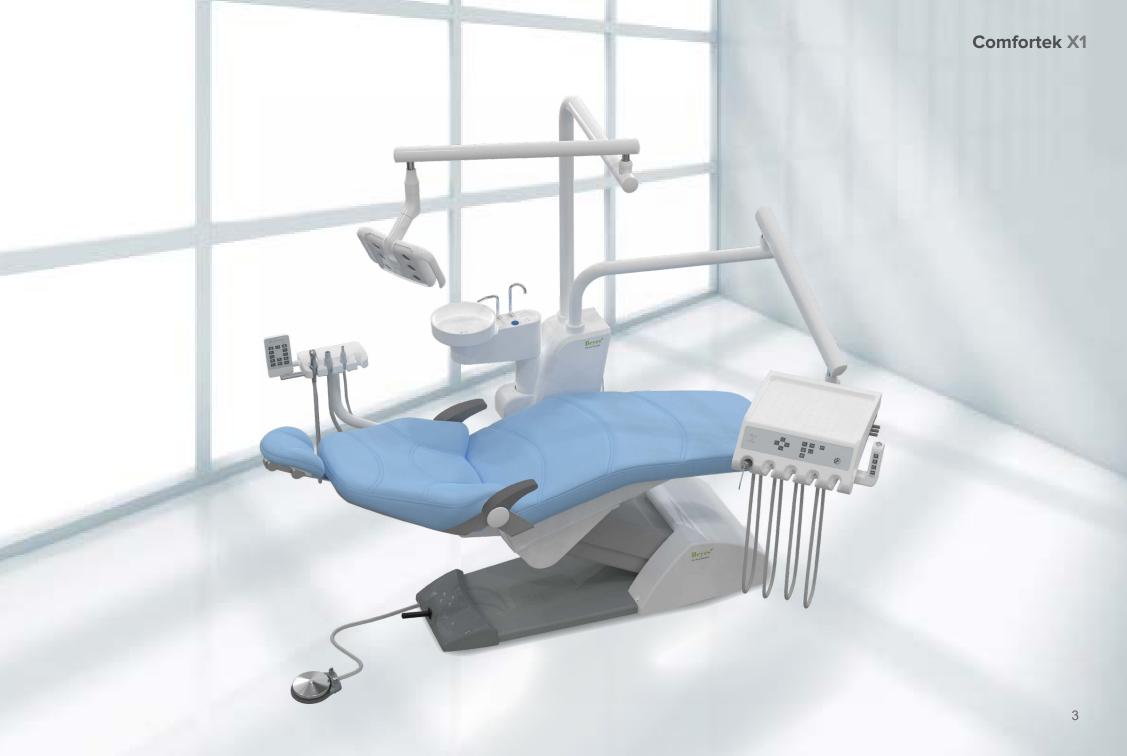

# **Comfortek<sup>®</sup> X1 Series**

Comfortek<sup>®</sup> X1 Series is the best dental operating system of its class.

Designed and built fully according to industrial standard and offering high quality using advanced production process. Comfortek<sup>®</sup> X1 Series is tailored for professionals in mind. It has all the features to provide optimal support with ergonomic design for better workflows, high quality standards in processing and design, and an unsurpassed value. Using our innovative power to provide more efficiency during treatments and improving the working environment.

# German Concept, Ergonomic Design