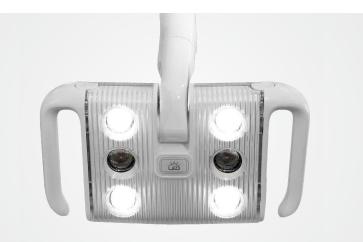

# Dimmable Sensor LED Light

Adjustable color temperatures (measured in Kelvins) with luminance memory.

Three-axis adjustment for optimal positioning.

Automatically switches off when the chair moves to protect patient comfort.