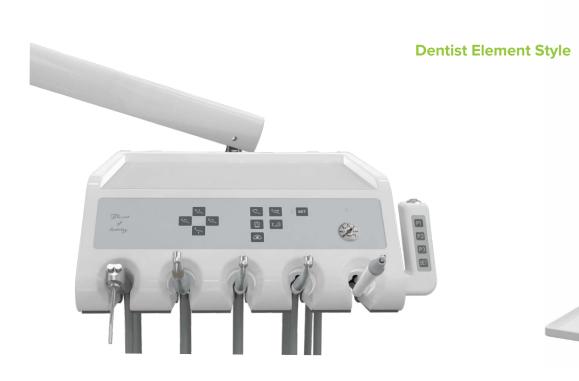

#### **One-Key Adjustment of Dentist Element**

With the air lock switch on the handle of the dentist element, the unit can be adjusted to optimal position with a mere press of a button.

#### Simple and Quick Operation

The dentist element and assistant arm can have the control panels with the same functions, both of which are for simple and quick operation. The control panels are perfect for seamless cooperation between the dentist and assistant.