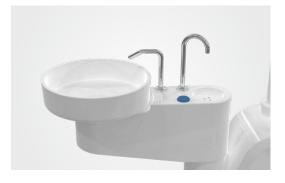

# Complete Hygienic

The removable suction filter kit and 360° rotatable stainless water outlet make cleaning and disinfection easy and convenient.