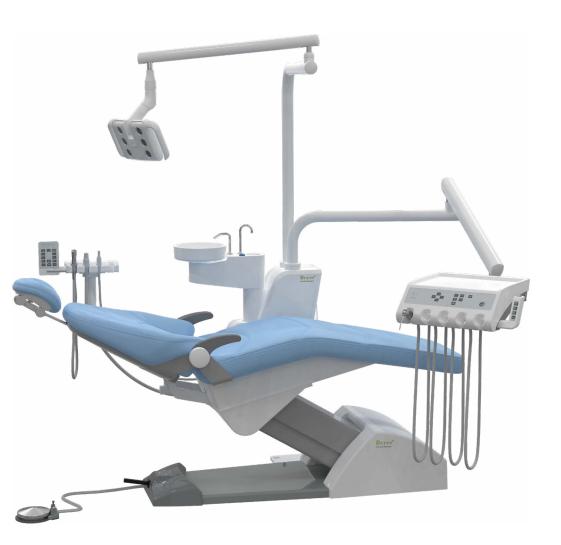

# **Comfortek<sup>®</sup> X1 Series**

Comfortek<sup>®</sup> X1 Series is the best dental operating system of its class.

Designed and built fully according to industrial standard and offering high quality using advanced production process. Comfortek<sup>®</sup> X1 Series is tailored for professionals in mind. It has all the features to provide optimal support with ergonomic design for better workflows, high quality standards in processing and design, and an unsurpassed value. Using our innovative power to provide more efficiency during treatments and improving the working environment.

# **Reliable & Durable**

Comfortek X1 has a robust structure, the main frame is composed of cast aluminum and steel parts.

Electrostatic powder spraying and anti-rust treatment on the surface make all these metal parts have stronger anti-corrosion and anti-scratch qualities.

# **Comfort in Mind**

With double-articulated headrest and comfortable seat, height can be raised and lowered freely in the range from 380mm to 780mm, including the last-seatheight memory function. It can be adjusted for the elderly, pregnant women and other patients with limited mobility to recieve treatments.

# **Flexible Control**

The wide range swivel cuspidor bowl and assistant arm provide the biggest possible treatment space.

- (D S) 9

00000

#### **One-Key Adjustment of Dentist Element**

With the air lock switch on the handle of the dentist element, the unit can be adjusted to optimal position with a mere press of a button.

#### Simple and Quick Operation

The dentist element and assistant arm can have the control panels with the same functions, both of which are for simple and quick operation. The control panels are perfect for seamless cooperation between the dentist and assistant.