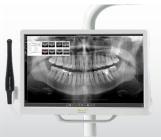

# Canaview Intraoral All-in-One System

An all-in-one PC system with high resolution display to be mounted directly onto the monitor arm to enhance patients' experience. Including a crystal clear intraoral camera which is integrated into the PC system, available to assist with operations and patient care.