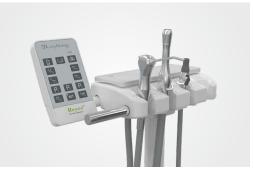

#### Simple and Quick Operation

The dentist element and assistant arm can have the control panels with the same functions, both of which are for simple and quick operation. The control panels are perfect for seamless cooperation between the dentist and assistant.