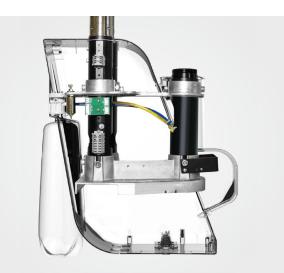

# **Reliable & Durable**

Comfortek X1 has a robust structure, the main frame is composed of cast aluminum and steel parts.

Electrostatic powder spraying and anti-rust treatment on the surface make all these metal parts have stronger anti-corrosion and anti-scratch qualities.

#### A Peace of Mind

Chair lock enables safe operation, avoid accident caused by unexpected movement of the chair position.

# Main Switch

Main switch for all (air, water and electricity), avoids standby status of the chair and prolonging its life. It will reassure the unit is off when chair is not in use.