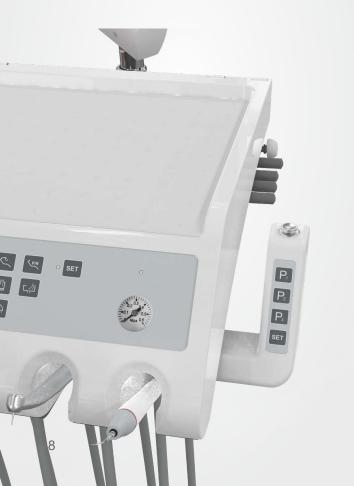

#### **One-Key Adjustment of Dentist Element**

With the air lock switch on the handle of the dentist element, the unit can be adjusted to optimal position with a mere press of a button.

#### Simple and Quick Operation

The dentist element and assistant arm can have the control panels with the same functions, both of which are for simple and quick operation. The control panels are perfect for seamless cooperation between the dentist and assistant.