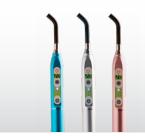

# Dimmable Sensor LED Light

Adjustable color temperatures (measured in Kelvins) with luminance memory.

Three-axis adjustment for optimal positioning.

Automatically switches off when the chair moves to protect patient comfort.