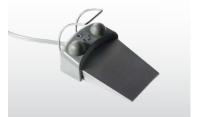

# **Full Foot-Control**

Full foot-control operation to avoid cross contamination, the seat can be adjusted handsfree.