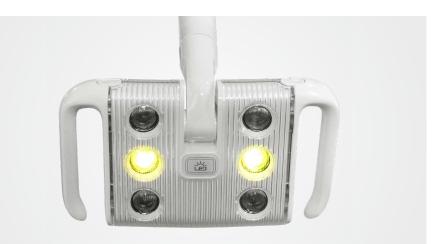

# Dimmable Sensor LED Light

Adjustable color temperatures (measured in Kelvins) with luminance memory.

Three-axis adjustment for optimal positioning.

Automatically switches off when the chair moves to protect patient comfort.