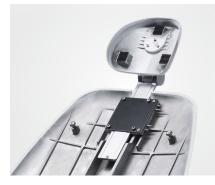

# **Comfort in Mind**

With double-articulated headrest and comfortable seat, height can be raised and lowered freely in the range from 380mm to 780mm, including the last-seatheight memory function. It can be adjusted for the elderly, pregnant women and other patients with limited mobility to recieve treatments.