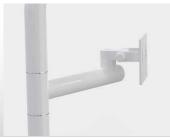

# Monitor Arm

Install either a monitor, TV, or all-in-one built in PC system of your choice on this stable media arm on your modern operatory. The monitor arm comes in two choices, the basic arm or the extended version, illustrated in the pictures.