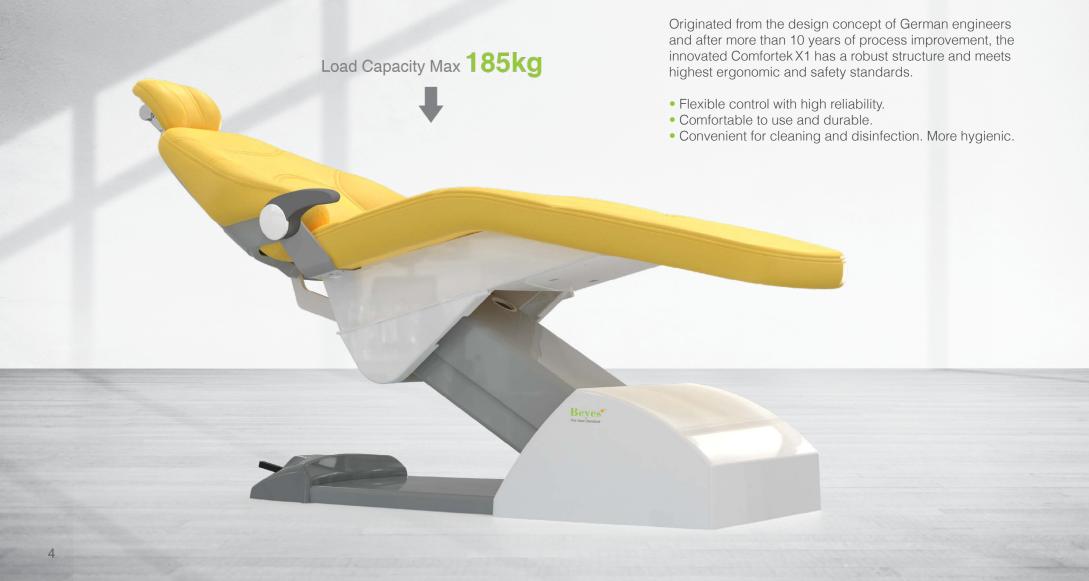

# **Reliable & Durable**

Comfortek X1 has a robust structure, the main frame is composed of cast aluminum and steel parts.

Electrostatic powder spraying and anti-rust treatment on the surface make all these metal parts have stronger anti-corrosion and anti-scratch qualities.

# **Comfort in Mind**

With double-articulated headrest and comfortable seat, height can be raised and lowered freely in the range from 380mm to 780mm, including the last-seatheight memory function. It can be adjusted for the elderly, pregnant women and other patients with limited mobility to recieve treatments.