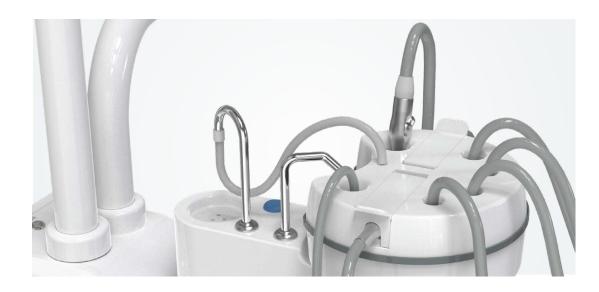

#### Automatic Flushing and Disinfection System with Hygiene Holder

Our system offers a fully automatic flushing and disinfection process for all instrument hoses and suction lines. Simply connect the instruments to the hygiene holder and initiate the cleaning program — the system will automatically complete the flushing and disinfection cycle with no manual intervention required.

This solution ensures thorough internal cleaning, minimizes infection risks, and simplifies daily maintenance. The hygiene holder keeps all hoses organized and properly positioned for maximum cleaning efficiency.

- One-touch activation, fully automated process
- No need to disassemble hoses for disinfection
- Deep internal flushing for thorough cleaning
- Enhances clinic hygiene standards
- Reduces daily maintenance workload