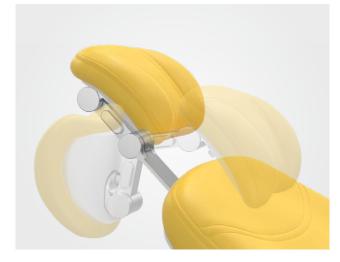

# **Comfort in Mind**

With double-articulated headrest and comfortable seat, height can be raised and lowered freely in the range from 380mm to 780mm, including the last-seatheight memory function. It can be adjusted for the elderly, pregnant women and other patients with limited mobility to recieve treatments.