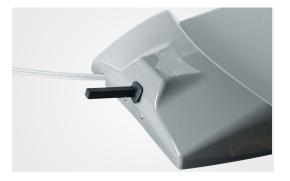

# Complete Hygienic

The removable suction filter kit and 360° rotatable stainless water outlet make cleaning and disinfection easy and convenient.