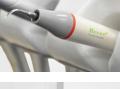

#### Automatic Flushing and Disinfection System with Hygiene Holder

Our system offers a fully automatic flushing and disinfection process for all instrument hoses and suction lines. Simply connect the instruments to the hygiene holder and initiate the cleaning program — the system will automatically complete the flushing and disinfection cycle with no manual intervention required.

This solution ensures thorough internal cleaning, minimizes infection risks, and simplifies daily maintenance. The hygiene holder keeps all hoses organized and properly positioned for maximum cleaning efficiency.