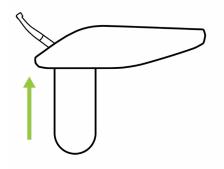

#### **One-Key Adjustment of Dentist Element**

With the air lock switch on the handle of the dentist element, the unit can be adjusted to optimal position with a mere press of a button.