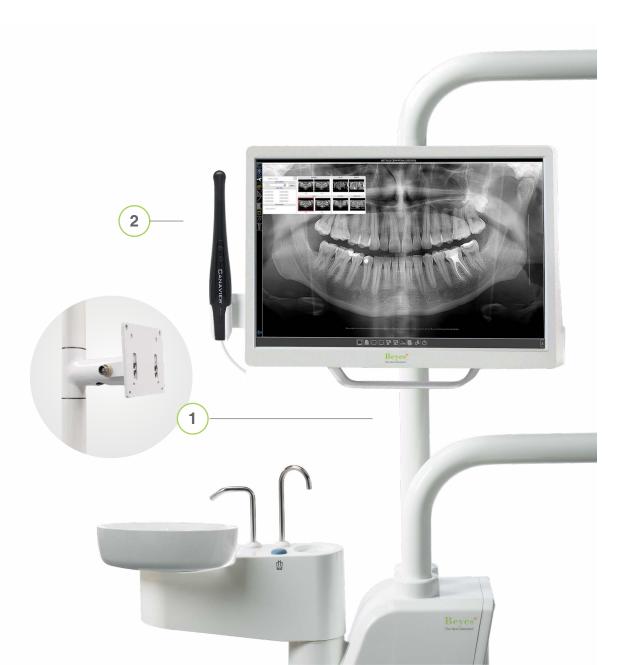

# Multimedia PC System

(2)

# Monitor Arm

Install either a monitor, TV, or all-in-one built in PC system of your choice on this stable media arm on your modern operatory. The monitor arm comes in two choices, the basic arm or the extended version, illustrated in the pictures.

# Canaview Intraoral All-in-One System

An all-in-one PC system with high resolution display to be mounted directly onto the monitor arm to enhance patients' experience. Including a crystal clear intraoral camera which is integrated into the PC system, available to assist with operations and patient care.