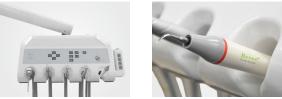

#### **One-Key Adjustment of Dentist Element**

With the air lock switch on the handle of the dentist element, the unit can be adjusted to optimal position with a mere press of a button.

#### Simple and Quick Operation

The dentist element and assistant arm can have the control panels with the same functions, both of which are for simple and quick operation. The control panels are perfect for seamless cooperation between the dentist and assistant.