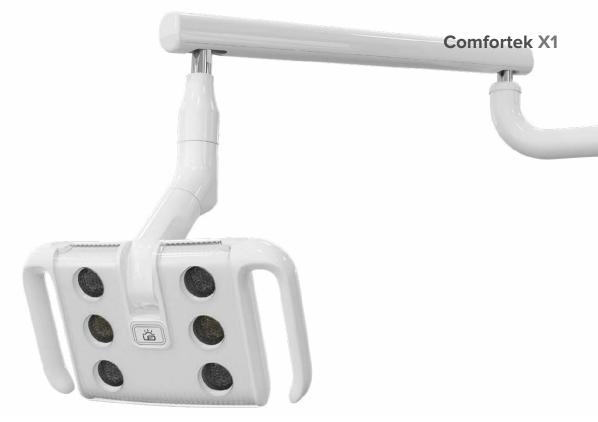

# Dimmable Sensor LED Light

Adjustable color temperatures (measured in Kelvins) with luminance memory.

Three-axis adjustment for optimal positioning.

Automatically switches off when the chair moves to protect patient comfort.