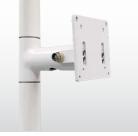

# Monitor Arm

Install either a monitor, TV, or all-in-one built in PC system of your choice on this stable media arm on your modern operatory. The monitor arm comes in two choices, the basic arm or the extended version, illustrated in the pictures.