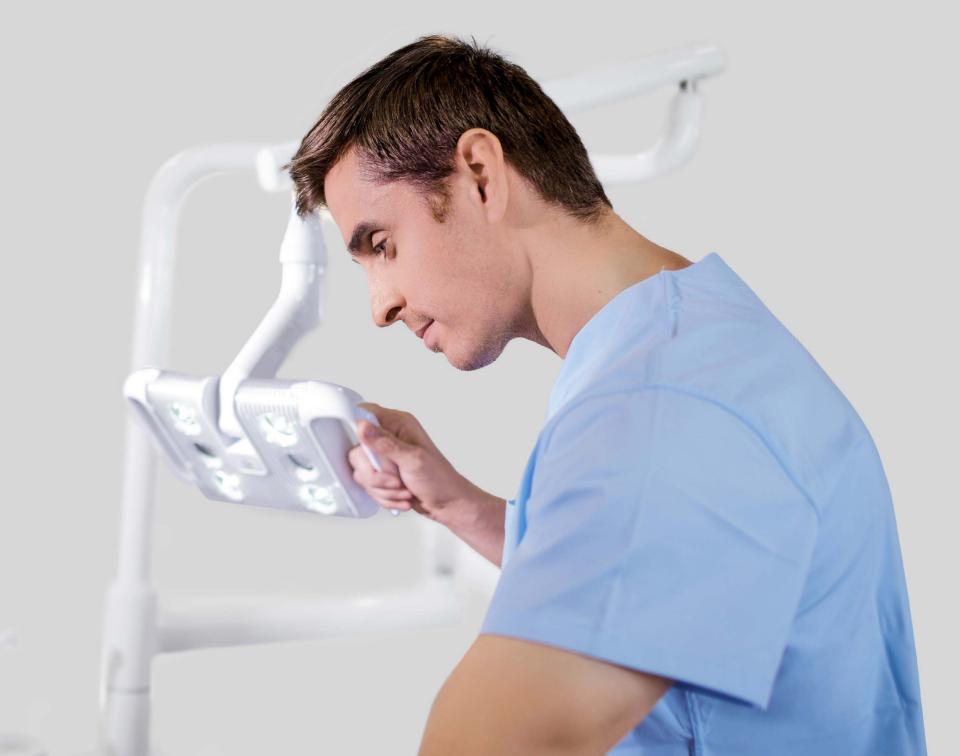

# Dimmable Sensor LED Light

Adjustable color temperatures (measured in Kelvins) with luminance memory.

Three-axis adjustment for optimal positioning.

Automatically switches off when the chair moves to protect patient comfort.