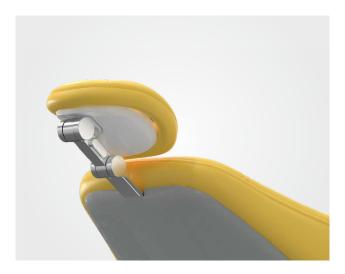

# **Comfort in Mind**

With double-articulated headrest and comfortable seat, height can be raised and lowered freely in the range from 380mm to 780mm, including the last-seatheight memory function. It can be adjusted for the elderly, pregnant women and other patients with limited mobility to recieve treatments.