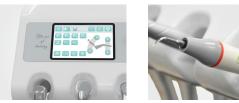

#### **One-Key Adjustment of Dentist Element**

With the air lock switch on the handle of the dentist element, the unit can be adjusted to optimal position with a mere press of a button.

#### Simple and Quick Operation

The dentist element and assistant arm can have the control panels with the same functions, both of which are for simple and quick operation. The control panels are perfect for seamless cooperation between the dentist and assistant.