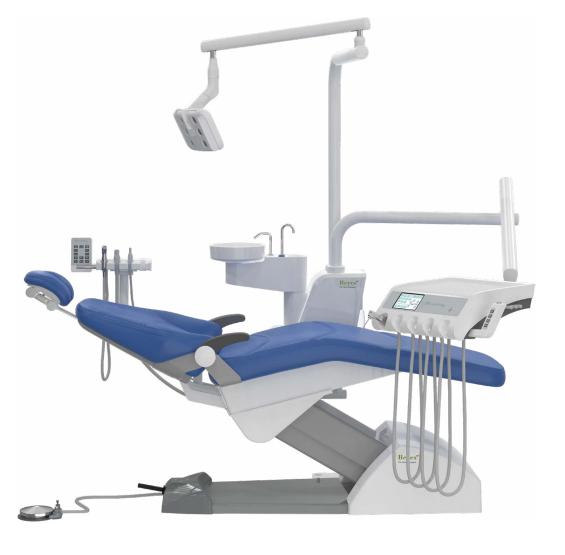

# **Comfortek<sup>®</sup> X1 Series**

Comfortek<sup>®</sup> X1 Series is the best dental operating system of its class.

Designed and built fully according to industrial standard and offering high quality using advanced production process. Comfortek<sup>®</sup> X1 Series is tailored for professionals in mind. It has all the features to provide optimal support with ergonomic design for better workflows, high quality standards in processing and design, and an unsurpassed value. Using our innovative power to provide more efficiency during treatments and improving the working environment.

# **Reliable & Durable**

Comfortek X1 has a robust structure, the main frame is composed of cast aluminum and steel parts.

Electrostatic powder spraying and anti-rust treatment on the surface make all these metal parts have stronger anti-corrosion and anti-scratch qualities.

# **Comfort in Mind**

With double-articulated headrest and comfortable seat, height can be raised and lowered freely in the range from 380mm to 780mm, including the last-seatheight memory function. It can be adjusted for the elderly, pregnant women and other patients with limited mobility to recieve treatments.

# **Flexible Control**

The wide range swivel cuspidor bowl and assistant arm provide the biggest possible treatment space.

- (D S) 9

00000