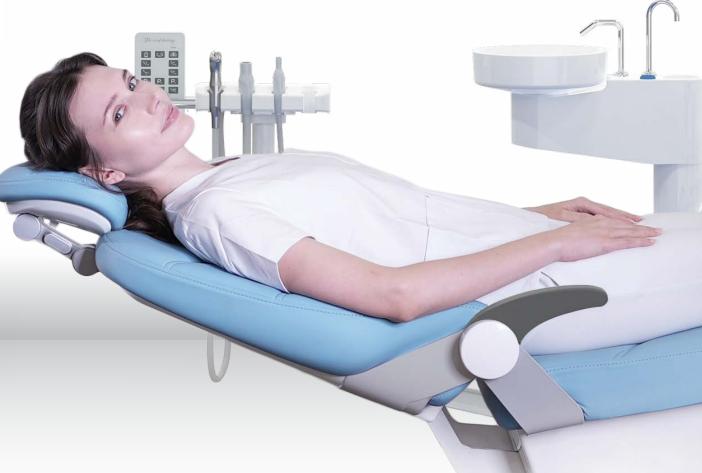

# **Comfort in Mind**

With double-articulated headrest and comfortable seat, height can be raised and lowered freely in the range from 380mm to 780mm, including the last-seatheight memory function. It can be adjusted for the elderly, pregnant women and other patients with limited mobility to recieve treatments.