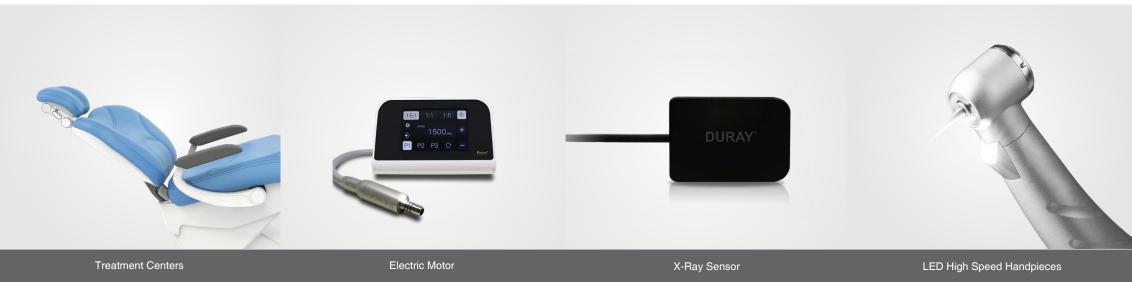

# **Comfort in Mind**

With double-articulated headrest and comfortable seat, height can be raised and lowered freely in the range from 380mm to 780mm, including the last-seatheight memory function. It can be adjusted for the elderly, pregnant women and other patients with limited mobility to recieve treatments.

# **Flexible Control**

The wide range swivel cuspidor bowl and assistant arm provide the biggest possible treatment space.

- (D S) 9

00000

#### **One-Key Adjustment of Dentist Element**

With the air lock switch on the handle of the dentist element, the unit can be adjusted to optimal position with a mere press of a button.

#### Simple and Quick Operation

The dentist element and assistant arm can have the control panels with the same functions, both of which are for simple and quick operation. The control panels are perfect for seamless cooperation between the dentist and assistant.

# Complete Hygienic

The removable suction filter kit and 360° rotatable stainless water outlet make cleaning and disinfection easy and convenient.

# Main Switch

Main switch for all (air, water and electricity), avoids standby status of the chair and prolonging its life. It will reassure the unit is off when chair is not in use.

# **Full Foot-Control**

Full foot-control operation to avoid cross contamination, the seat can be adjusted handsfree.