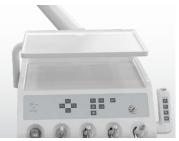

# **Flexible Control**

The wide range swivel cuspidor bowl and assistant arm provide the biggest possible treatment space.

- (D S) 9

00000

#### **One-Key Adjustment of Dentist Element**

With the air lock switch on the handle of the dentist element, the unit can be adjusted to optimal position with a mere press of a button.

#### Simple and Quick Operation

The dentist element and assistant arm can have the control panels with the same functions, both of which are for simple and quick operation. The control panels are perfect for seamless cooperation between the dentist and assistant.

# Complete Hygienic

The removable suction filter kit and 360° rotatable stainless water outlet make cleaning and disinfection easy and convenient.

# Main Switch

Main switch for all (air, water and electricity), avoids standby status of the chair and prolonging its life. It will reassure the unit is off when chair is not in use.