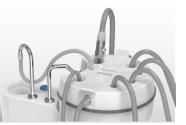

#### Automatic Flushing and Disinfection System with Hygiene Holder

Our system offers a fully automatic flushing and disinfection process for all instrument hoses and suction lines. Simply connect the instruments to the hygiene holder and initiate the cleaning program — the system will automatically complete the flushing and disinfection cycle with no manual intervention required.

This solution ensures thorough internal cleaning, minimizes infection risks, and simplifies daily maintenance. The hygiene holder keeps all hoses organized and properly positioned for maximum cleaning efficiency.

- One-touch activation, fully automated process
- No need to disassemble hoses for disinfection
- Deep internal flushing for thorough cleaning
- Enhances clinic hygiene standards
- Reduces daily maintenance workload