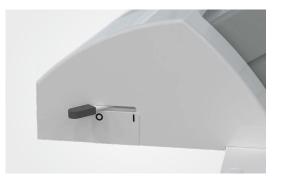

# Main Switch

Main switch for all (air, water and electricity), avoids standby status of the chair and prolonging its life. It will reassure the unit is off when chair is not in use.